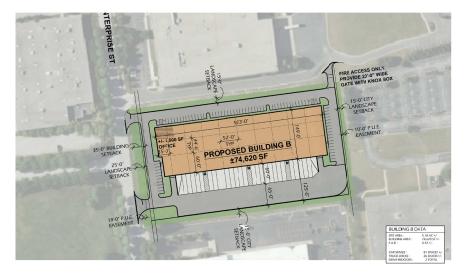

### 805 Enterprise Street (Building B)

## PROPERTY SPECIFICATIONS

| Delivery Date  | December-21  |
|----------------|--------------|
| Site Area      | 5.18 acres   |
| Total Building | 74,620 SF    |
| Divisible to   | ± 20,000 SF  |
| Spec Office    | 1,500 SF     |
| Clear Height   | 32'          |
| Typical Bay    | 52' x 44'-6" |
| Speed Bay      | 60'          |

| Sprinkler          | ESFR                 |
|--------------------|----------------------|
| Building Dimension | 149' x 503'          |
| Power              | 800A, 480V, 3 Phase  |
| Loading Docks      | 8 (expandable to 26) |
| Drive-in Doors     | 2                    |
| Car Parking        | 81                   |
| Lighting           | LED                  |