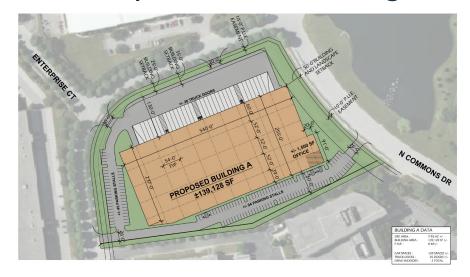

### 925 Enterprise Street (Building A)

# PROPERTY SPECIFICATIONS

| Delivery Date  | December-21 |
|----------------|-------------|
| Site Area      | 7.95 acres  |
| Total Building | 139,128 SF  |
| Divisible to   | ± 30,000 SF |
| Spec Office    | 1,500 SF    |
| Clear Height   | 32'         |
| Typical Bay    | 54' x 52'   |
| Speed Bay      | 60'         |

| Sprinkler          | ESFR                  |
|--------------------|-----------------------|
| Building Dimension | 255' x 540'           |
| Power              | 1200A, 480V, 3 Phase  |
| Loading Docks      | 10 (expandable to 25) |
| Drive-in Doors     | 2                     |
| Car Parking        | 139                   |
| Lighting           | LED                   |