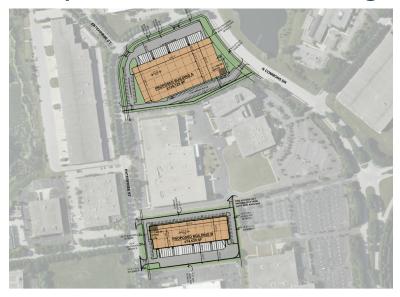

### DEVELOPMENT HIGHLIGHTS

- Two-building speculative industrial development totaling approximately 215,000 SF
- 139,128 SF (Building A) and 74,620 SF (Building B) rear load facilities
- Class A precast construction with 32' clear height
- Last two remaining sites in Meridian Business Campus
- I-88 access via full interchange at Route 59
- Low DuPage County tax base (Aurora, IL)
- Abundant labor pool
- Nearby amenities for food and hospitality
- Route 59 metra stop located within the business park

### 925 Enterprise Street (Building A)

### 805 Enterprise Street (Building B)

### **Development Plan & Rendering**