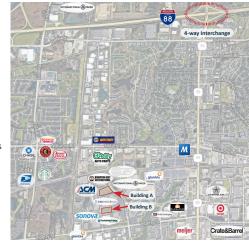

### DEVELOPMENT HIGHLIGHTS

- Two-building speculative industrial development totaling approximately 215,000 SF
- 139,128 SF (Building A) and 74,620 SF (Building B) rear load facilities
- Class A precast construction with 32' clear height
- Last two remaining sites in Meridian Business Campus
- I-88 access via full interchange at Route 59
- Low DuPage County tax base (Aurora, IL)
- Abundant labor pool
- Nearby amenities for food and hospitality
- Route 59 metra stop located within the business park