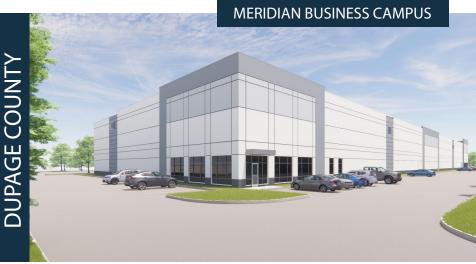

#### I-88's NEWEST CONSTRUCTION

### DEVELOPMENT HIGHLIGHTS

- Two-building speculative industrial development totaling approximately 215,000 SF
- 139,128 SF (Building A) and 74,620 SF (Building B) rear load facilities
- Class A precast construction with 32' clear height
- Last two remaining sites in Meridian Business Campus
- I-88 access via full interchange at Route 59
- Low DuPage County tax base (Aurora, IL)
- Abundant labor pool
- Nearby amenities for food and hospitality
- Route 59 metra stop located within the business park

### **Development Plan & Rendering**