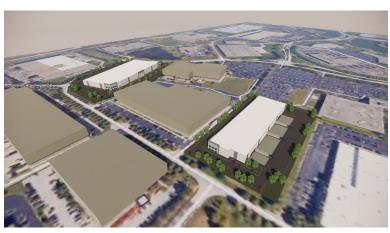

|

### 805 Enterprise Street (Building B)



## PROPERTY SPECIFICATIONS

| Delivery Date  | December-21  |
|----------------|--------------|
| Site Area      | 5.18 acres   |
| Total Building | 74,620 SF    |
| Divisible to   | ± 20,000 SF  |
| Spec Office    | 1,500 SF     |
| Clear Height   | 32'          |
| Typical Bay    | 52' x 44'-6" |
| Speed Bay      | 60'          |

| Sprinkler          | ESFR                 |
|--------------------|----------------------|
| Building Dimension | 149' x 503'          |
| Power              | 800A, 480V, 3 Phase  |
| Loading Docks      | 8 (expandable to 26) |
| Drive-in Doors     | 2                    |
| Car Parking        | 81                   |
| Lighting           | LED                  |

### **Development Plan & Rendering**