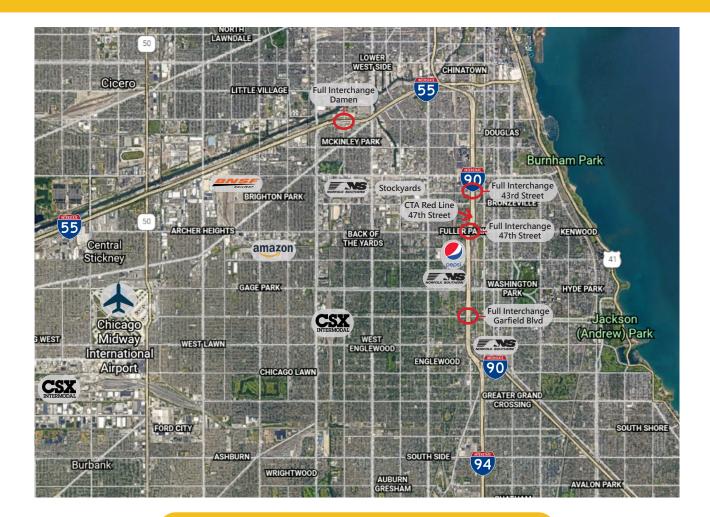

## **ACCESS/INFRASTRUCTURE HIGHLIGHTS**

#### **Distance to Airports**

- 6.3 miles to Midway International Airport
- 23.3 miles to O'Hare International Airport

### **Distance to Public Transportation**

- 0.0 miles to CTA Bus 8 (Halsted)
- 0.9 miles to CTA Red Line (47th Street)

## **Distance to Interchanges:**

- 0.9 miles to 47th Street & Dan Ryan
- 1.6 miles to Garfield Blvd. & Dan Ryan
- 1.7 miles to 43rd Street & Dan Ryan
- 3.4 miles to Damen Avenue & I-55

#### **Distance to Intermodals:**

- 0.6 miles to Norfolk Southern Intermodal (47th Street)
- 2.3 miles to Norfolk Southern Intermodal (Ashland)
- 3.1 miles to CSX Intermodal (59th Street)
- 3.4 miles to Norfolk Southern Intermodal (63rd Street)
- 4.0 miles to BNSF Intermodal (Corwith)
- 8.5 miles to CSX Intermodal (Bedford Park)