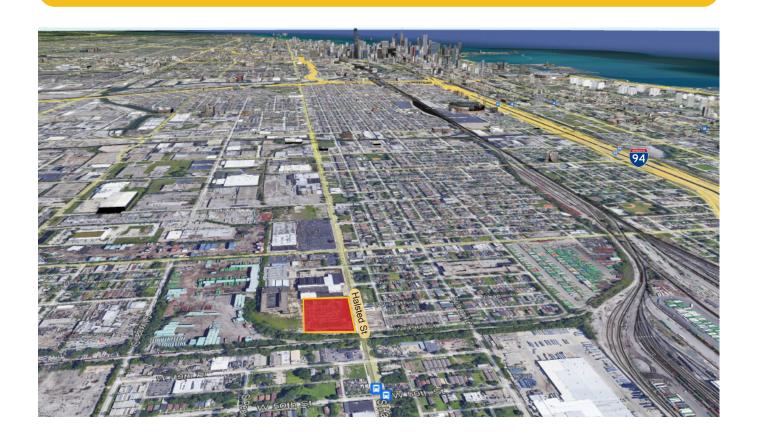

# 4834 S Halsted Street, Chicago, IL 60609 FOR LEASE - 7.5 Acres

# **Site Features**

• Site Size: 7.5 Acres

• **Zoning**: M2-2

**Truck Parking Permitted** 

Container Stacking Permitted

**Outdoor Storage Permitted** 

Parking: Can Accommodate up to 152 Trailer Positions

Lease Terms: Ownership is FlexibleLease Rate: Subject to Proposal