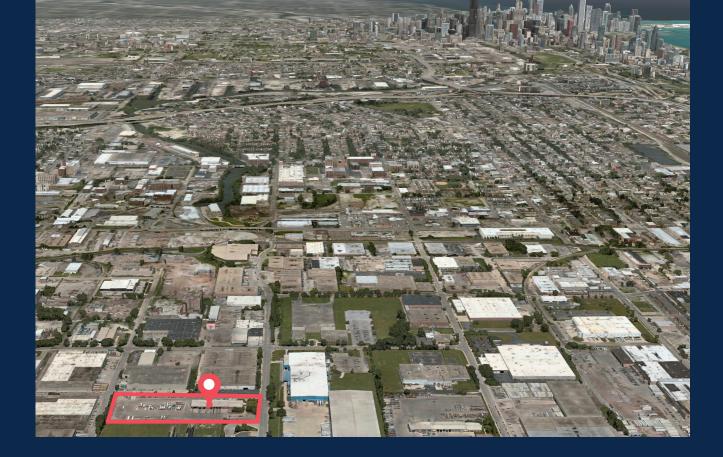

# 4400 S Racine Avenue, Chicago, IL 60609

### A Superior Location and Rare Maintenance Facility

Situated within Chicago's coveted Stockyard's industrial district, 4400 S Racine provides immediate connectivity to rail, interstate, and air infrastructure. In addition to transportation-connectivity, the surrounding labor pool is unparalleled. This is a one-of-a-kind opportunity to occupy a site within the City of Chicago allowing for vehicle/fleet maintenance, truck/van/trailer parking, outside storage, on-site fueling, and potential for container storage.