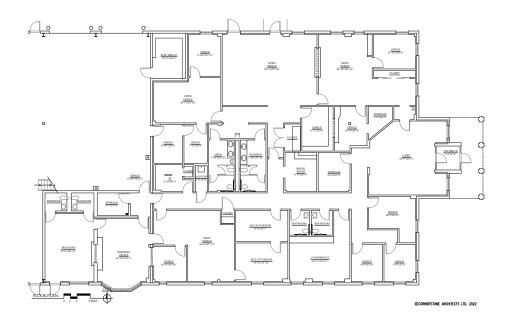

## **Building Floor Plan**

### Office Plan

| SITE AREA |            | BUILDING AREA |           | PARKING  |             |
|-----------|------------|---------------|-----------|----------|-------------|
| In SF     | 279,655 SF | Office        | 7,100 SF  | Trailers | ~105 Stalls |
| In Acres  | 6.42 Acres | Shop          | 12,753 SF | Auto     | ~50 Stalls  |
|           |            | Total         | 19,853 SF |          |             |