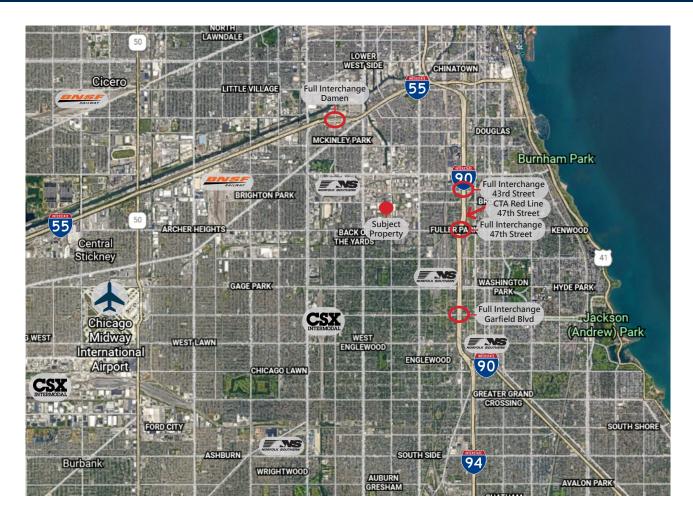

#### **Key Distances**

2.0 miles to I-90/94 & 43rd Street

2.5 miles to I-55 & Damen Avenue

4.0 miles to BNSF Corwith Intermodal

6.0 miles to Midway International Airport

7.0 miles to CBD

11.5 miles to CSX Bedford Park Intermodal