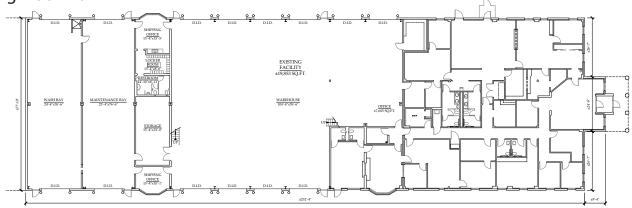

## **Building Floor Plan**

### Office Plan

| SITE AREA |            | BUILDING AREA |           | PARKING  |             |
|-----------|------------|---------------|-----------|----------|-------------|
| In SF     | 279,655 SF | Office        | 7,100 SF  | Trailers | ~105 Stalls |
| In Acres  | 6.42 Acres | Shop          | 12,753 SF | Auto     | ~50 Stalls  |
|           |            | Total         | 19,853 SF |          |             |