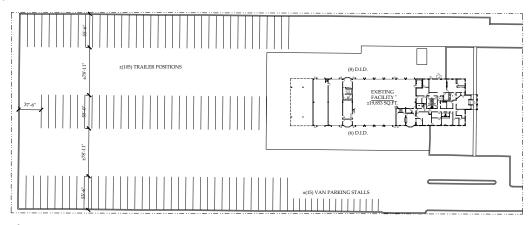

### **Overall Site Plan**

### Office Plan

| SITE AREA |            | BUILDING AREA |           | PARKING  |             |
|-----------|------------|---------------|-----------|----------|-------------|
| In SF     | 279,655 SF | Office        | 7,100 SF  | Trailers | ~105 Stalls |
| In Acres  | 6.42 Acres | Shop          | 12,753 SF | Auto     | ~50 Stalls  |
|           |            | Total         | 19,853 SF |          |             |