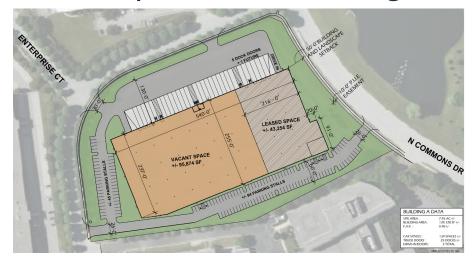

# PROPERTY SPECIFICATIONS

| <b>Delivery Date</b> | March-22   |
|----------------------|------------|
| Site Area            | 7.95 acres |
| Total Building       | 139,128 SF |
| Available Space      | 95,874 SF  |
| Divisible to         | 35,000 SF  |
| Office               | To-Suit    |
| Clear Height         | 32'        |
| Typical Bay          | 54' x 52'  |

| Speed Bay                 | 60'                     |
|---------------------------|-------------------------|
| Sprinkler                 | ESFR                    |
| <b>Building Dimension</b> | 255' x 540'             |
| Power                     | 800 amps, 480V, 3-Phase |
| Loading Docks             | 5 (expandable to 18)    |
| Drive-in Doors            | 1                       |
| Car Parking               | 119                     |
| Lighting                  | LED                     |

## **Development Plan & Rendering**