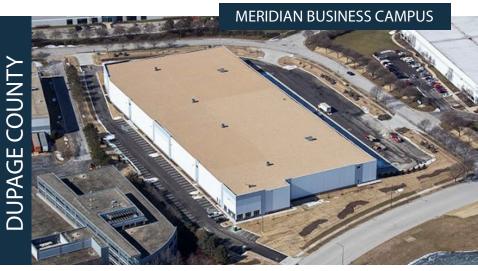

#### I-88's NEWEST CONSTRUCTION



#### **DEVELOPMENT HIGHLIGHTS**

- 925 Enterprise Construction Complete
- 95.874 SF Available
- 805 Enterprise 74,620 SF Fully Leased
- Class A precast construction with 32' clear height
- Final remaining site in Meridian Business Campus
- I-88 access via full interchange at Route 59
- Low DuPage County tax base (Aurora, IL)
- Abundant labor pool
- Nearby amenities for food and hospitality
- Route 58 METRA stop located just outside business park



John Coleman

## 925 Enterprise Street (Building A)



# PROPERTY SPECIFICATIONS

| <b>Delivery Date</b> | March-22   |
|----------------------|------------|
| Site Area            | 7.95 acres |
| Total Building       | 139,128 SF |
| Available Space      | 95,874 SF  |
| Divisible to         | 35,000 SF  |
| Office               | To-Suit