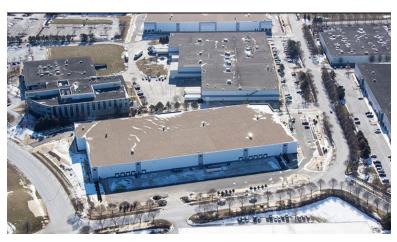

| 7.95 acres |
| Total Building       | 139,128 SF |
| Available Space      | 95,874 SF  |
| Divisible to         | 35,000 SF  |
| Office               | To-Suit    |
| Clear Height         | 32'        |
| Typical Bay          | 54' x 52'  |

| Speed Bay                 | 60'                     |
|---------------------------|-------------------------|
| Sprinkler                 | ESFR                    |
| <b>Building Dimension</b> | 255' x 540'             |
| Power                     | 800 amps, 480V, 3-Phase |
| Loading Docks             | 5 (expandable to 18)    |
| Drive-in Doors            | 1                       |
| Car Parking               | 119                     |
| Lighting                  | LED                     |

## **Development Plan & Rendering**