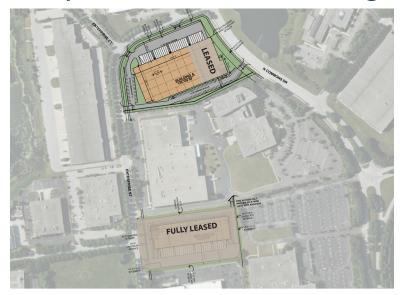

ea            | 7.95 acres |
| Total Building       | 139,128 SF |
| Available Space      | 95,874 SF  |
| Divisible to         | 35,000 SF  |
| Office               | To-Suit    |
| Clear Height         | 32'        |
| Typical Bay          | 54' x 52'  |

| Speed Bay                 | 60'                     |
|---------------------------|-------------------------|
| Sprinkler                 | ESFR                    |
| <b>Building Dimension</b> | 255' x 540'             |
| Power                     | 800 amps, 480V, 3-Phase |
| Loading Docks             | 5 (expandable to 18)    |
| Drive-in Doors            | 1                       |
| Car Parking               | 119                     |
| Lighting                  | LED                     |

## **Development Plan & Rendering**