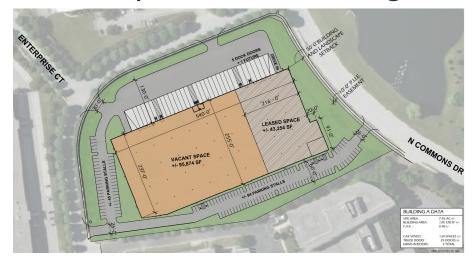

## **Development Plan & Rendering**

# PROPERTY SPECIFICATIONS

| <b>Delivery Date</b> | March-22   |
|----------------------|------------|
| Site Area            | 7.95 acres |
| Total Building       | 139,128 SF |
| Available Space      | 95,874 SF  |
| Divisible to         | 35,000 SF  |
| Office               | To-Suit    |
| Clear Height         | 32'        |
| Typical Bay          | 54' x 52'  |

| Speed Bay                 | 60'                     |
|---------------------------|-------------------------|
| Sprinkler                 | ESFR                    |
| <b>Building Dimension</b> | 255' x 540'             |
| Power                     | 800 amps, 480V, 3-Phase |
| Loading Docks             | 5 (expandable to 18)    |
| Drive-in Doors            | 1                       |
| Car Parking               | 119                     |
| Lighting                  | LED                     |