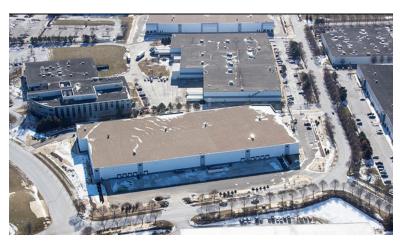

| 7.95 acres |
| Total Building       | 139,128 SF |
| Available Space      | 95,874 SF  |
| Divisible to         | 35,000 SF  |
| Office               | To-Suit    |
| Clear Height         | 32'        |
| Typical Bay          | 54' x 52'  |

| Speed Bay                 | 60'                     |
|---------------------------|-------------------------|
| Sprinkler                 | ESFR                    |
| <b>Building Dimension</b> | 255' x 540'             |
| Power                     | 800 amps, 480V, 3-Phase |
| Loading Docks             | 5 (expandable to 18)    |
| Drive-in Doors            | 1                       |
| Car Parking               | 119                     |
| Lighting                  | LED                     |

## **Development Plan & Rendering**