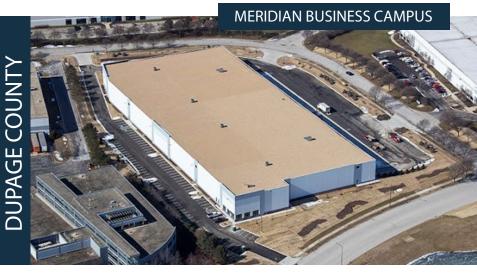

#### I-88's NEWEST CONSTRUCTION



#### **DEVELOPMENT HIGHLIGHTS**

- 925 Enterprise Construction Complete
- 95.874 SF Available
- 805 Enterprise 74,620 SF Fully Leased
- Class A precast construction with 32' clear height
- Final remaining site in Meridian Business Campus
- I-88 access via full interchange at Route 59
- Low DuPage County tax base (Aurora, IL)
- Abundant labor pool
- Nearby amenities for food and hospitality
- Route 58 METRA stop located just outside business park



### 925 Enterprise Street (Building A)



# PROPERTY SPECIFICATIONS

| <b>Delivery Date</b> | March-22   |
|----------------------|------------|
| Site Area            | 7.95 acres |
| Total Building       | 139,128 SF |
| Available Space      | 95,874 SF  |
| Divisible to         | 35,000 SF  |
| Office               | To-Suit    |
| Clear He