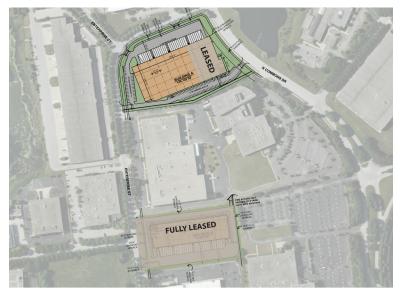

ea            | 7.95 acres |
| Total Building       | 139,128 SF |
| Available Space      | 95,874 SF  |
| Divisible to         | 35,000 SF  |
| Office               | To-Suit    |
| Clear Height         | 32'        |
| Typical Bay          | 54' x 52'  |

| Speed Bay                 | 60'                     |
|---------------------------|-------------------------|
| Sprinkler                 | ESFR                    |
| <b>Building Dimension</b> | 255' x 540'             |
| Power                     | 800 amps, 480V, 3-Phase |
| Loading Docks             | 5 (expandable to 18)    |
| Drive-in Doors            | 1                       |
| Car Parking               | 119                     |
| Lighting                  | LED                     |

## **Development Plan & Rendering**